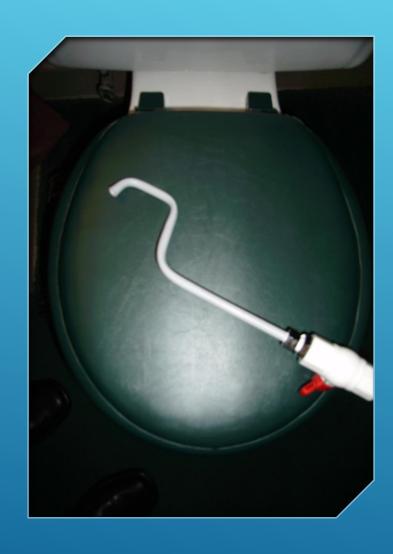

# TOILETRY: THERAPEUTIC

Post-Operative Therapy for Hemorrhoid Surgery

- Plumber Can Fabricate Wand
  - Conventional Supplies
- Connect Wand
  - Shower, Bath, Sink, Toilet Water Inlet
- Regulate Stream Pressure & Temperature
  - Pure Cold Water Works Fine
- Towel Dry Over-Sprayed Body Areas
- Final Touch: One Baby Wipe If Necessary

Occasionally Clean Wand Spray Head With Lysol

TOILETRY: TECHNICAL & TECHNIQUE