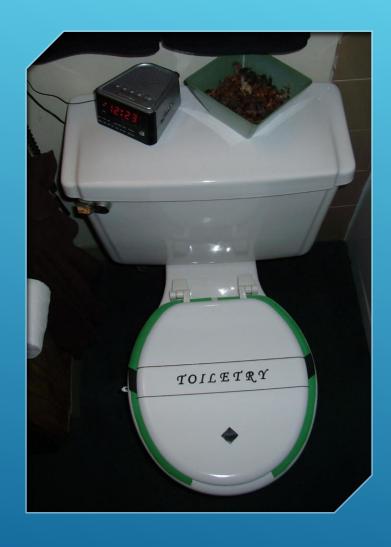

### **TOILETRY: HYGIENE**

Spray Wand Replaces Toilet Paper

Sanitary: No Hand Contact

Cleaner Than Toilet Paper

Flowing-Rinsing Water "Shower"

Can Augment Spray With Mild Soap

Therapeutic

Can Add Moisturizing Oil to Spray

# TOILETRY: THERAPEUTIC

Post-Operative Therapy for Hemorrhoid Surgery

- Plumber Can Fabricate Wand
  - Conventional Supplies
- Connect Wand
  - Shower, Bath, Sink, Toilet Water Inlet
- Regulate Stream Pressure & Temperature
  - Pure Cold Water Works Fine
- Towel Dry Over-Sprayed Body Areas
- Final Touch: One Baby Wipe If Necessary