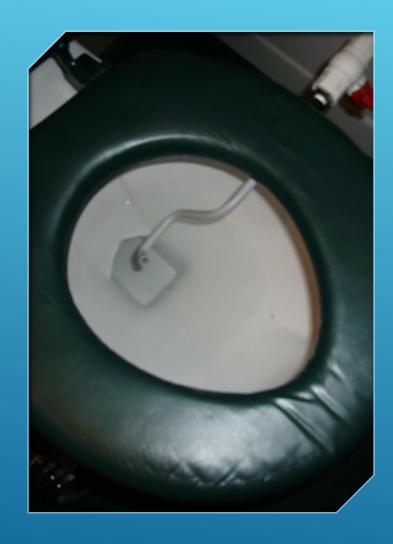

### **TOILETRY: HYGIENE**

Spray Wand Replaces Toilet Paper

Sanitary: No Hand Contact

Cleaner Than Toilet Paper

Flowing-Rinsing Water "Shower"

Can Augment Spray With Mild Soap

Therapeutic

Can Add Moisturizing Oil to Spray

# TOILETRY: THERAPEUTIC

Post-Operative Therapy for Hemorrhoid Surgery

- Plumber Can Fabricate Wand
  - Conventional Supplies
- Connect Wand
  - Shower, Bath, Sink, Toilet Water Inlet
- Regulate Stream Pressure & Temperature
  - Pure Cold Water Works Fine
- Towel Dry Over-Sprayed Body Areas
- Final Touch: One Baby Wipe If Necessary