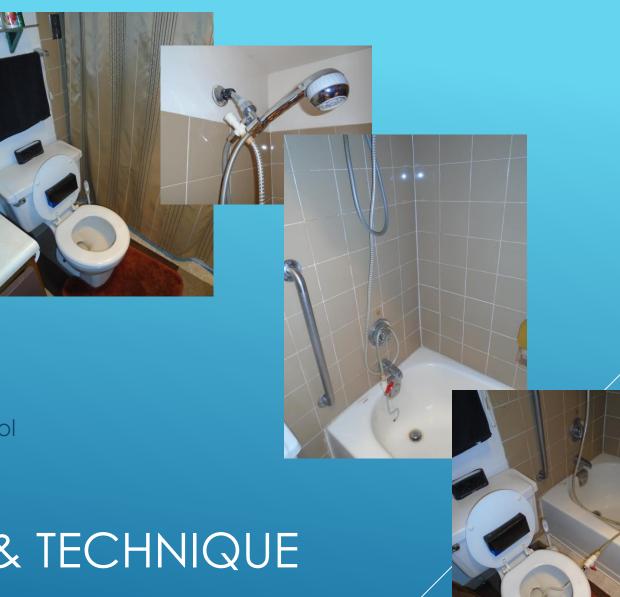

# TOILETRY: THERAPEUTIC

Post-Operative Therapy for Hemorrhoid Surgery

- Plumber Can Fabricate Wand
  - Conventional Supplies
- Connect Wand
  - Shower, Bath, Sink, Toilet Water Inlet
- Regulate Stream Pressure & Temperature
  - Pure Cold Water Works Fine
- Towel Dry Over-Sprayed Body Areas
- Final Touch: One Baby Wipe If Necessary

Occasionally Clean Wand Spray Head With Lysol

TOILETRY: TECHNICAL & TECHNIQUE