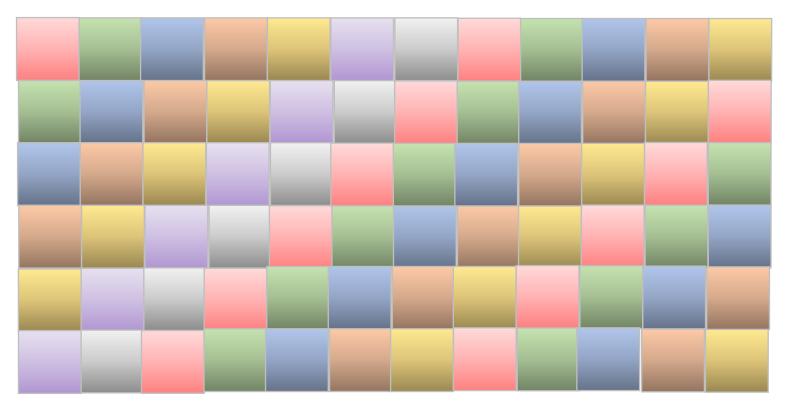

#### Overhead View of 12' x 12' Frosted Glass Floor with Dynamic Multicolored LED Under-Illumination

Each 12" x 12" Light Radiator Can Be Selected and Programmed for Any Color and Color-Change Program Program Examples: Spell "JESUS" or "LOVE" or "JOY;" Flowing River of Light LR, UD, or Oblique; Radiate White Light from Center