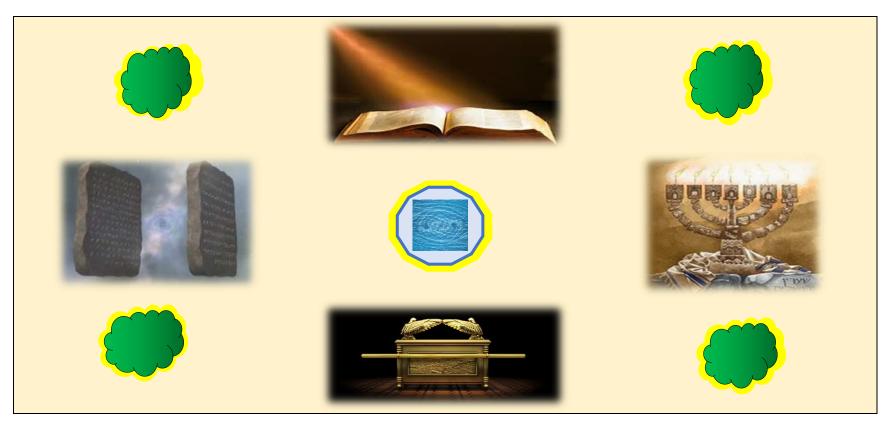

## Overhead View of Sacred Symbols in Worship & Praise Chapel

| Tree of Life                            | Front & Center Overhead Spot-Lit Large Holy Bible | Tree of Life                         |
|-----------------------------------------|---------------------------------------------------|--------------------------------------|
| Left Center<br>Ten Commandments Tablets | Fountain of Life<br>Well of Salvation             | Right Center<br>Seven-Candle Menorah |
|                                         | Rear Center                                       |                                      |
| Tree of Life                            | Ark of the Covenant                               | Tree of Life                         |