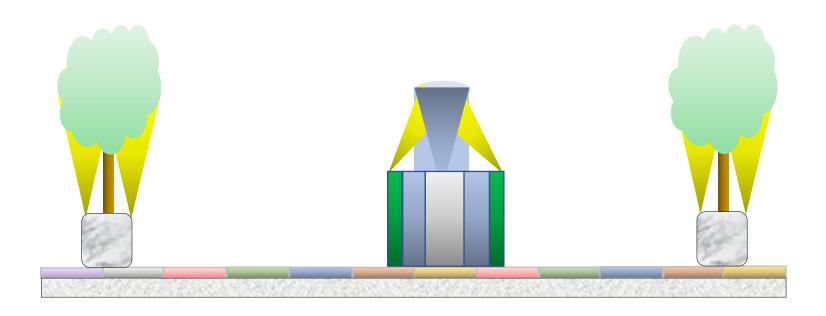

#### Side View of Central Mirrored Upward-Spraying Water Fountain of Life & Well of Salvation

Tree of Life in Marble Base Each of Four Corners Footlights for Trees & Fountain

Light Floor for Millennial House Scale Model 2.4" x 2.4"