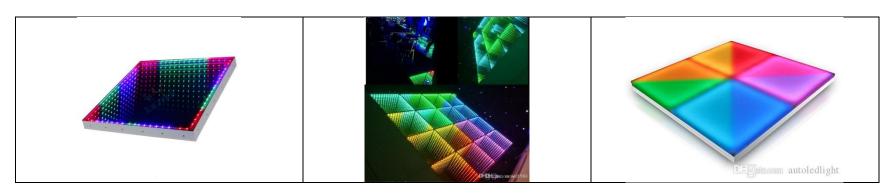

#### Overhead View of 12' x 12' Frosted Glass Floor with Dynamic Multicolored LED Under-Illumination

Each 12" x 12" Light Radiator Can Be Selected and Programmed for Any Color and Color-Change Program Program Examples: Spell "JESUS" or "LOVE" or "JOY;" Flowing River of Light LR, UD, or Oblique; Radiate White Light from Center

Light Floor for Millennial House Scale Model 2.4" x 2.4"

### **Commercial Floor Illumination Examples**