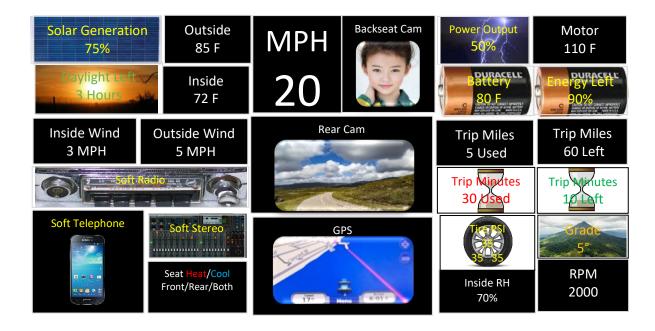

## Hand Control + Glass Safety Console Flexible Display Options

Select from An Array of 27 Keys to Safe Mobility

### Hands-Only Steering-Dashboard-Control Technology

Rainbow Selector Optimally Configures Driver-Chosen Soft Instrument Display Expands Interior Spaciousness by Eliminating Traditional Dashboard