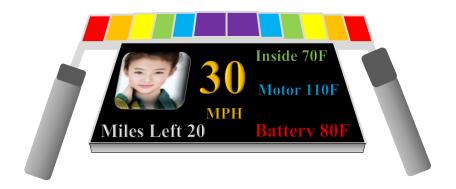

### Hands-Only Steering-Dashboard-Control Technology

Rainbow Selector Optimally Configures Driver-Chosen Soft Instrument Display Expands Interior Spaciousness by Eliminating Traditional Dashboard