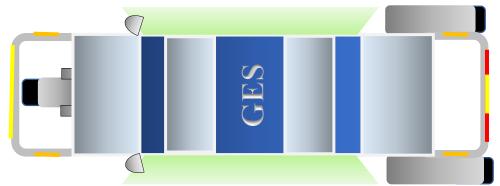

Full-Disk Motor Wheels (1.5 HP Each, 4.5 HP Total) Lower COG & Improve Turn Stability Three Wheels Afford Tri-Point Stability with Lowest Vehicle Weight (50 Lb/Wheel) Solid No-Flat Rubber Safety Tires In-Floor Pb or Li Battery (Low Center Of Gravity Stability) Strong Hexagon Body Form Front & Rear Tubular Aluminum Bodyguards w/ Integral LEDs Manual Windows, Doors, Vents (Conserve Battery) Lightweight Air Mesh Seats Dashboard, Seat-Back, Rear Cam & Display for Cozy Family Conversation & Safety Natural Flow-Through Summer Ventilation (No A/C, Promote Wind-Cooling Like a Motorcyclist) All-Aluminum Body Spanel (Mill Finish, Brushed Finish, Etch, Clear Laminate/Lacquer, Anodize) Recyclable Aluminum Has Lightweight Strength & Permanence . . . Ideal Mobility Metal Clear or Tint Acrylic or Lexan Doors (Upper is Tilt-Open Window) Nearly 50% Window Space Provides Winter Radiant Warming L110" x W50" x H65" 175 Cubic Feet Interior 50 Mi Range 30 MPH 660 Lb Curb Weight Al Frame 20 Lb ♦ Al Load Floor 80 Lb ♦ Solar Roof 25 Lb ♦ Battery 180 Lb ♦ Interior 30 Lb Spanels 75 Lb ♦ Windows 110 Lb ♦ Wheels 150 Lb ♦ Illuminated Bumpers 5 Lb Green Theme Underlighting Signifies Harmless Environmental Stewardship

## **Solar Roof Detail**

Front & Rear Windows Manually Tilt Open for Flow-Through Ventilation
Solar Roof for Battery Recharge After Each Trip
On-Board Solar Charging Eliminates Need for Home or Distant Charge Station
Forward & Rearward Manual Moon Roof or Solar Panel Vents
Family/Service Roof Logia (Optical Satellite Tracking: Never Lost/Never Stolen)
National Flag (Good Citizen Standard & Help Locate Vehicle in Parking Lot)