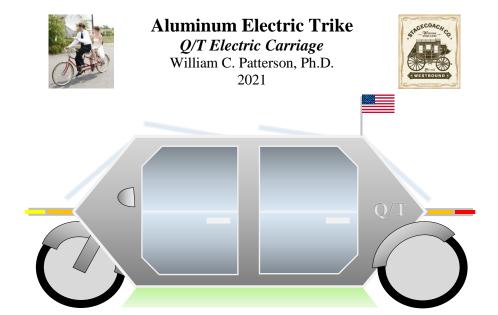

Full-Disk Motor Wheels (1.5 HP Each, 4.5 HP Total) Lower COG & Improve Turn Stability Three Wheels Afford Tri-Point Stability with Lowest Vehicle Weight (50 Lb/Wheel) Solid No-Flat Rubber Safety Tires In-Floor Pb or Li Battery (Low Center Of Gravity Stability) Strong Hexagon Body Form Front & Rear Tubular Aluminum Bodyguards w/ Integral LEDs Manual Windows, Doors, Vents (Conserve Battery) Lightweight Air Mesh Seats Dashboard, Seat-Back, Rear Cam & Display for Cozy Family Conversation & Safety Natural Flow-Through Summer Ventilation (No A/C, Promote Wind-Cooling Like a Motorcyclist) All-Aluminum Body Spanel (Mill Finish, Brushed Finish, Etch, Clear Laminate/Lacquer, Anodize) Recyclable Aluminum Has Lightweight Strength & Permanence . . . Ideal Mobility Metal Clear or Tint Acrylic or Lexan Doors (Upper is Tilt-Open Window) Nearly 50% Window Space Provides Winter Radiant Warming L110" x W50" x H65" 175 Cubic Feet Interior 50 Mi Range 30 MPH 660 Lb Curb Weight Al Frame 20 Lb ♦ Al Load Floor 80 Lb ♦ Solar Roof 25 Lb ♦ Battery 180 Lb ♦ Interior 30 Lb Spanels 75 Lb ♦ Windows 110 Lb ♦ Wheels 150 Lb ♦ Illuminated Bumpers 5 Lb Green Theme Underlighting Signifies Harmless Environmental Stewardship